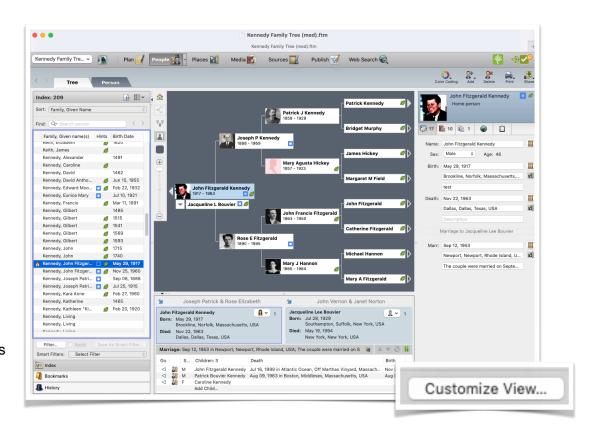

## This is the place you can do most of your tree building

- Index
- Pedigree
- · Family View
- Person Panel

## Customize the Person Panel

- Very important step
- Customize tree based on your unique genealogy history, geography, religion, etc.
- · Shared facts
- New facts that you create for your own needs