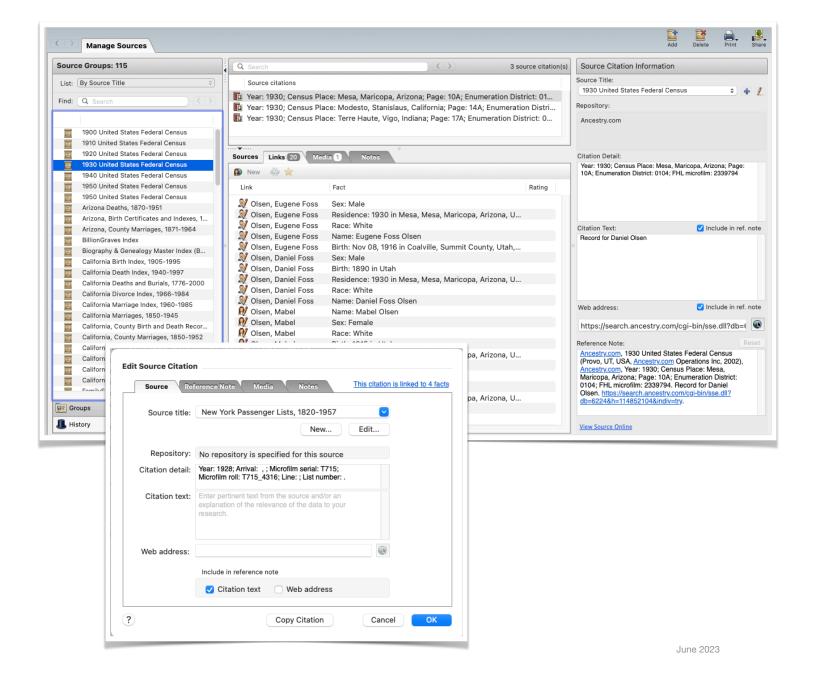

## Sources - Don't let them scare you! They are your friend.

- Sources on the left
- · Source Citations in the middle
- Source Citation Links in the lower middle
- Source Citation Information on the Left Panel
- Add new source templates

To see sources in the best way watch them and edit them as you merge records from FamilySearch and Ancestry. Go to the Sources screen and follow the information, data and links.