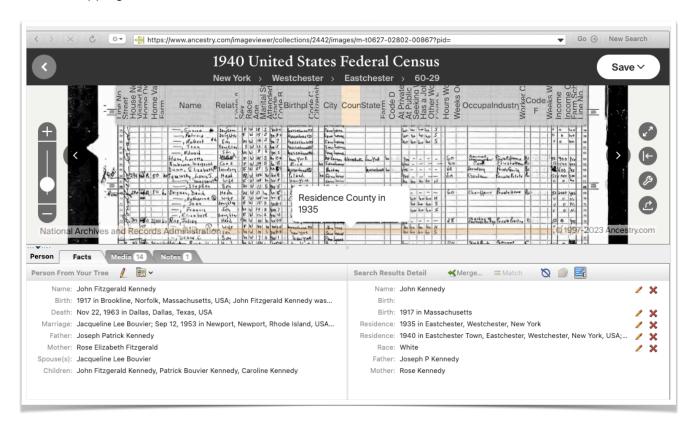

To see sources in the best way watch them and edit them as you merge records from FamilySearch and Ancestry. Go to the Sources screen and follow the information, data and links.