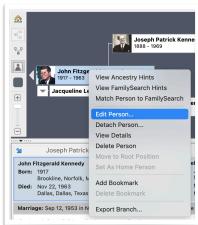

#### Just Click! Don't be afraid to discover.

Click right and left for more options throughout Family Tree Maker.

Take the time to see what's really happening when you create a person, click on a hint, or merge a record into your tree. You will see links to the record, the media item and the people impacted throughout your tree.