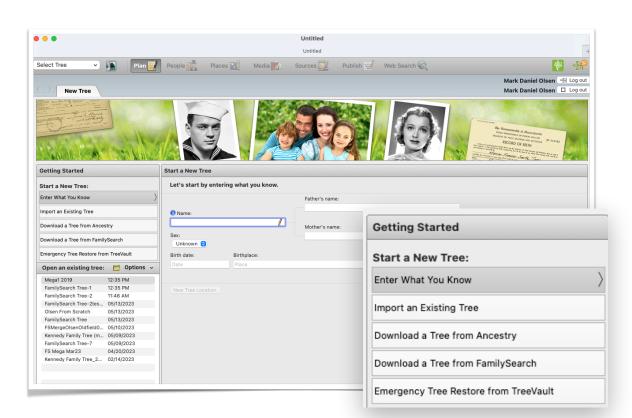

## Options for getting started with a family tree:

- Existing Family Tree Maker tree
- Create a tree (enter what you know)
- Import a GEDCOM file or a Family Tree Maker file version 1 or newer
- Download one of your Ancestry.com trees
- Download a branch of the FamilySearch Family Tree