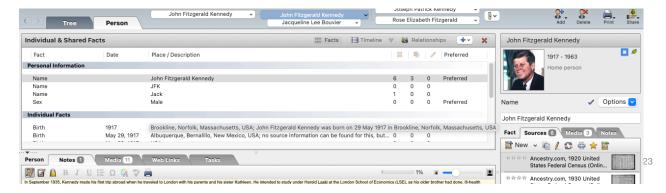

### **Person Tab**

- · Add additional unique facts
- Timeline
- · Relationships
- Notes

- Media
- Weblinks
- Sources
- Much more