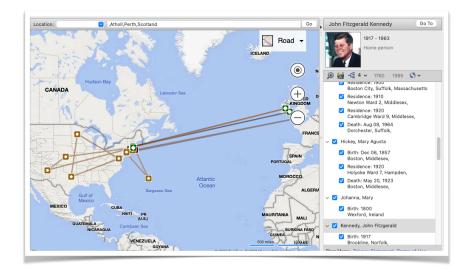

much more
  - All types of hints will be shown your access to them depends on your Ancestry subscription.
- · Uploading your Family Tree Maker created tree.
- · Downloading your Ancestry.com tree
- · Keeping them in sync



#### **Sync Weather Report**

Green - No problems found, safe to sync

Orange - Problems may occur, syncing is not recommended but still possible.

Red - Serious connection problems, syncing is impossible.



## FamilySearch Hints and Downloads

Plan - download a portion of the FamilySearch tree.

- Show hints, match, merge (not a two way sync)
- Match the person in your tree to the FamilySearch Tree
- Once matched you can see Record Matches to that person.
- · Merge tree and records hints





# Map your genealogy

- By Place
- •By Person
- •Over time and generations





## Media

- · Add new media
- · Link media to people
- · Link to source citations
- · Photo Darkroom
- · Categories
- Crop and Sync to Ancestry
- Download media
- Group picture links to many people





## Sources - Don't let them scare you! They are your friend.

- Sources on the left
- · Source Citations in the middle
- Source Citation Links in the lower middle
- Source Citation Information on the Left Panel
- Add new source templates

To see sources in the best way watch them and edit them as you merge records from FamilySearch and Ancestry. Go to the Sources screen and follow the information, data and links.





## **Publish**

- Charts
- Reports
- Custom Filtered Lists
- Books



# **Plug-in Partner Products**

Work with your data to generate amazing charts and books beyond those