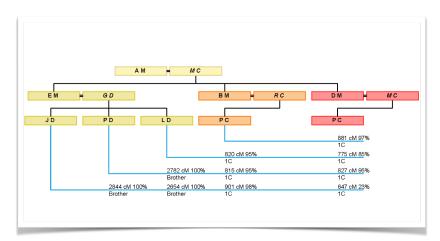

room
- · Categories
- Crop and Sync to Ancestry
- Download media
- Group picture links to many people





## Sources - Don't let them scare you! They are your friend.

- Sources on the left
- · Source Citations in the middle
- Source Citation Links in the lower middle
- Source Citation Information on the Left Panel
- Add new source templates

To see sources in the best way watch them and edit them as you merge records from FamilySearch and Ancestry. Go to the Sources screen and follow the information, data and links.





## **Publish**

- Charts
- Reports
- Custom Filtered Lists
- Books



# **Plug-in Partner Products**

Work with your data to generate amazing charts and books beyond those in Family Tree Maker

# **Charting Companion**

- Additional Charts
- DNA Simulation
- DNA Matrix



# **Family Book Creator**

Fully automated book creation

"The ultimate extension for Family Tree Maker..."





#### **Web Search**

- · Ancestry Hints
- FamilySearch Hints
- · Merging of hints
- · Web clipping





#### Mark's Tips

#### Just Click! Don't be afraid to discover.

Click right and left for more options throughout Family Tree Maker.



Take the time to see what's really happening when you create a person, click on a hint, or merge a record into your tree. You will see links to the record, the media item and the people impacted throughout your tree.





#### **Additional Links and information**

## **Family Tree Maker Demo Videos**

https://www.familytreemaker.com/exhibition/demos/ftm\_demos.html

#### **Event Discount Link**

https://www.mackiev.com/offers/sig\_offer/inde